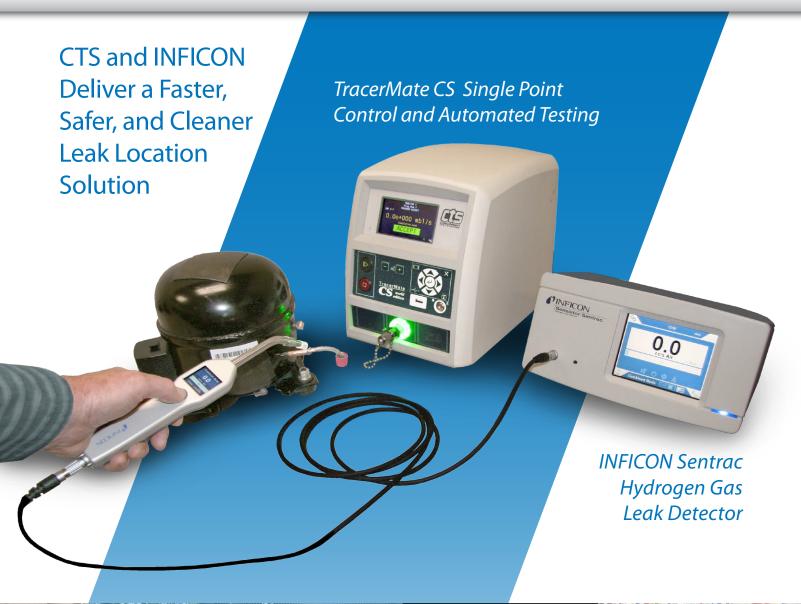

#### **TracerMate Charge Gas Test System**

Cincinnati Test Systems has teamed up with INFICON to package a low cost atmospheric leak location system. The combo package includes the benchtop TracerMate CS charge gas system and the INFICON Sentrac hydrogen leak detector. The TracerMate instrument is used to execute and manage evacuation, backfill, and the testing sequences with integrated pneumatics. The Sentrac hydrogen gas leak detector provides a wide range of test sensitivity for small, medium, and large leak detection.

The integration of these two instruments provides the capability to locate and isolate a leak with a high degree of accuracy using a Hand Held Probe. The probe monitors the PPM (parts per million) level of hydrogen in the air around the part. The TracerMate Leak Location System uses 5% Hydrogen with 95% Nitrogen mix.